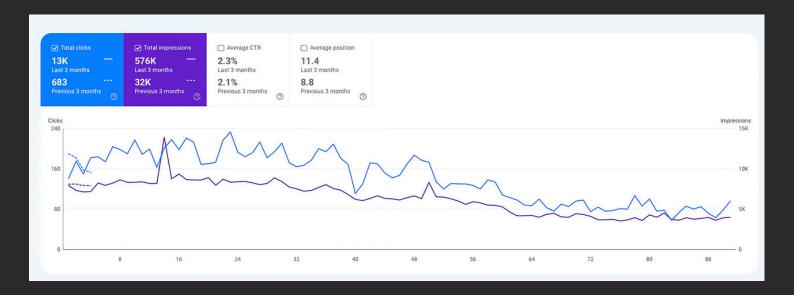

## Type: Ecommerce

| METRIC      | PREVIOUS | LATEST | GROWTH   |
|-------------|----------|--------|----------|
| CLICKS      | 683      | 13K    | 1803.07% |
| IMPRESSIONS | 32K      | 576K   | 1700%    |
| CTR         | 2.1%     | 2.3%   | 9.52%    |

Improved a client's website performance through a full-spectrum SEO approach, including on-page optimization, off-page SEO, and technical improvements. By enhancing website content, building quality backlinks, and addressing technical aspects like site speed and mobile responsiveness, the website saw significant growth in clicks, impressions, and CTR. This strategy not only increased traffic and engagement but also ensured long-term success with better search engine rankings and a stronger online presence.