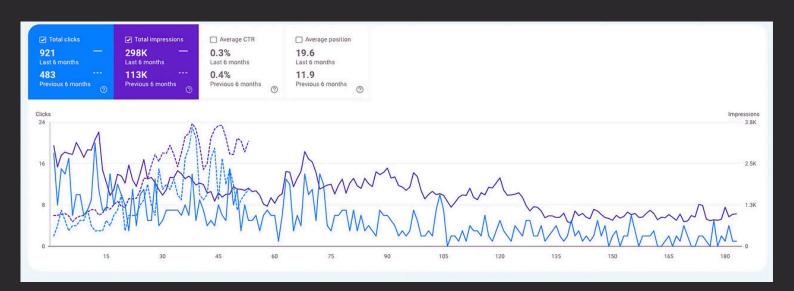

## emysartistry.com Q

## Type: Ecommerce

| METRIC      | PREVIOUS | LATEST | GROWTH  |
|-------------|----------|--------|---------|
| CLICKS      | 483      | 921    | 90.7%   |
| IMPRESSIONS | 113K     | 298K   | 163.27% |
| CTR         | 0.3%     | 0.4%   | 33.33%  |

Boosted the performance of an eCommerce website with a well-rounded SEO approach, focusing on content optimization, link-building strategies, and technical improvements. Enhancements in site speed, mobile usability, and SEO best practices led to a notable increase in clicks, impressions, and CTR, driving more traffic and enhancing the site's visibility in search engines for long-term growth and improved performance.