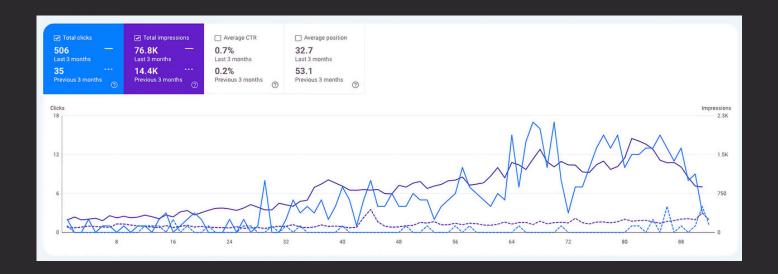

## Type: Amazon Affiliate + Adsense

| METRIC      | PREVIOUS | LATEST | GROWTH   |
|-------------|----------|--------|----------|
| CLICKS      | 35       | 506    | 1345.71% |
| IMPRESSIONS | 14.4K    | 76.8K  | 433.33%  |
| CTR         | 0.2%     | 0.7%   | 250%     |

Enhanced an Amazon Affiliate and AdSense website's performance through a robust SEO strategy, covering on-page, off-page, and technical optimizations. By refining the content, increasing high-quality backlinks, and improving site speed and mobile responsiveness, the website experienced significant growth in clicks, impressions, and CTR. This approach led to a substantial increase in traffic, engagement, and revenue potential, ensuring long-term success and improved search engine rankings.